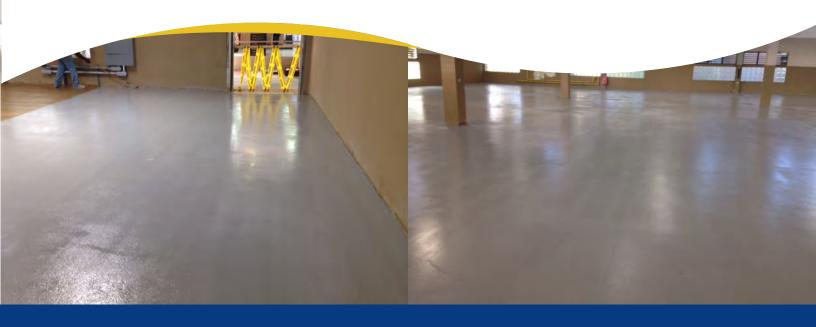

- Provides a uniform, opaque gray, high gloss finish
- Cures, Seals & Dustproofs treated surfaces
- Less surface preparation compared to low build epoxy sealers
- 25% solids
- Solvent-Based
- OTC compliant

## Usage

- Mechanical rooms
- Stairwells
- Interior & exterior concrete either broom finish or hard troweled finish
- Provides a new light-reflective finish on existing floors
- Hides inconsistencies on new and existing concrete surfaces
- Carports