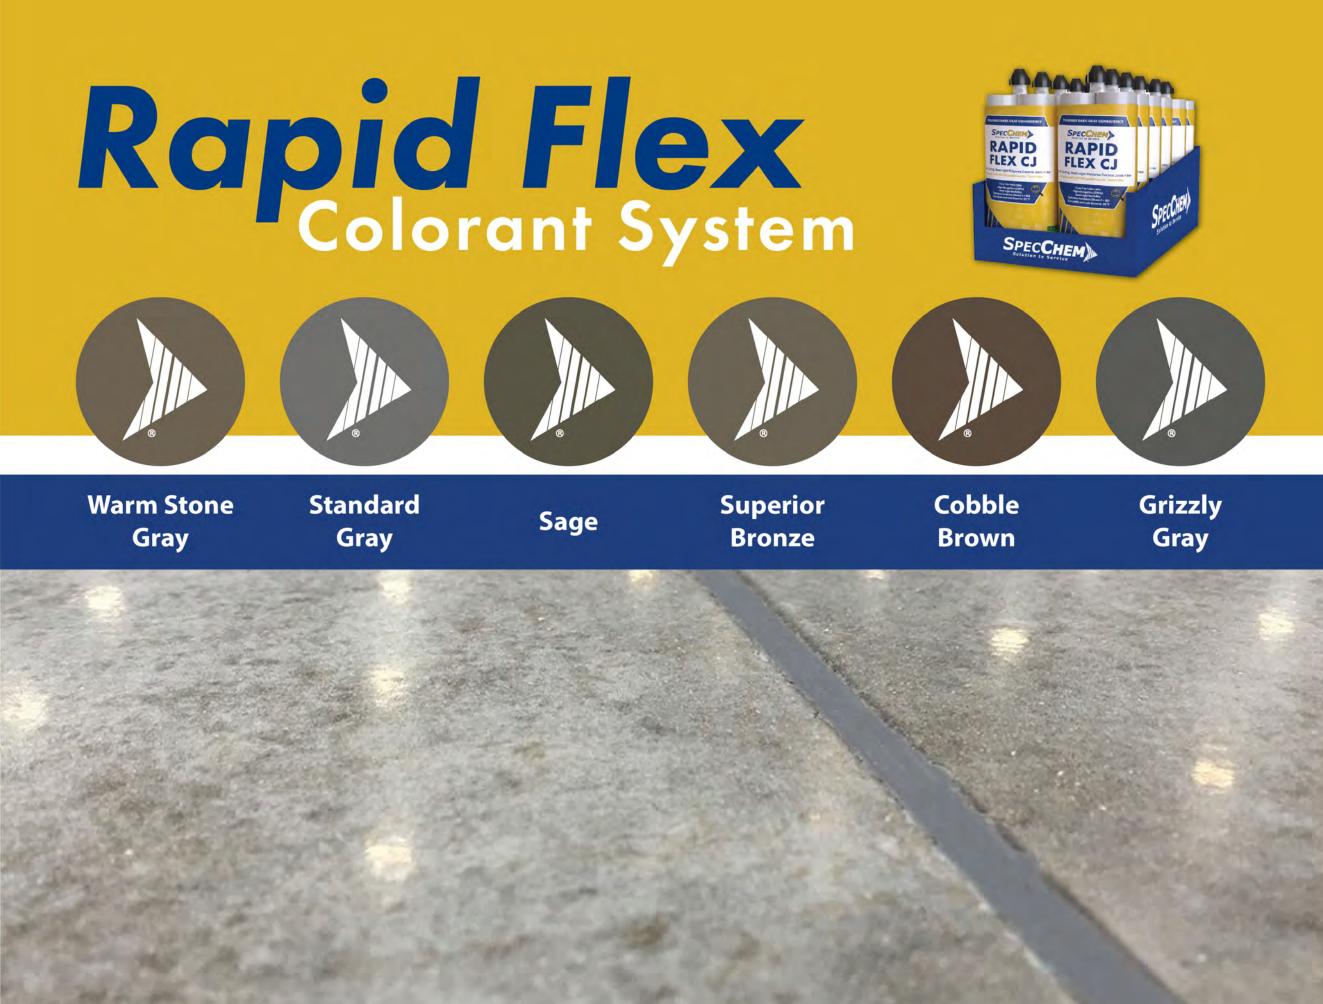

## Rapid Flex CJ & Rapid Flex 90 - Control Joint Fillers

Our Rapid Curing, Semi-rigid Polyurea Control Joint Filler is now available in different colors.

Rapid Flex Colorant System is a concentrated pigment pack designed to pigment SpecChem's two-component polyurea control joint fillers. The Rapid Flex Colorant System simply mixes into a neutral base, providing custom colors for filling control joints on architectural colored and polished concrete floors. Our control joint color system offers the convenience of multiple colors without the high cost of extensive inventory.

\*Compatible with both Rapid Flex CJ & Rapid Flex 90 Polyurea Control Joint Fillers.