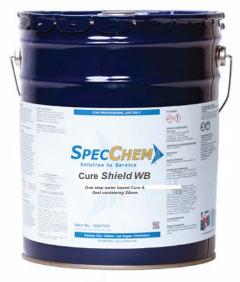

### **CURE SHIELD WB**

A unique solvent based blend of silane and pure non-yellowing, acrylic copolymers designed to cure, seal, harden and dustproof fresh concrete and provide additional protection to existing concrete.

# **Packaging**

- 5 gallon pail (18.93 liters)
- 55 gallon drum (208.2 liters)