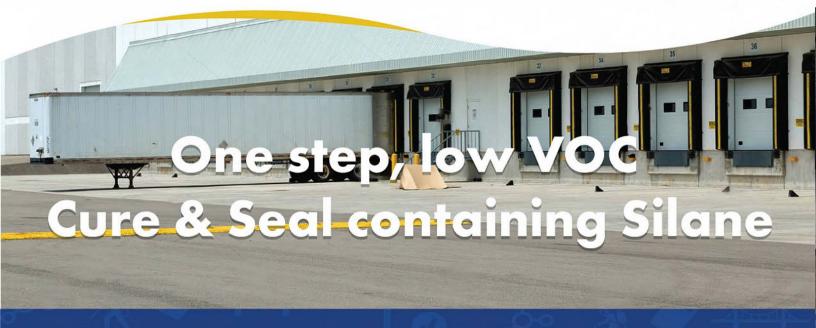

## Usage

- Exterior or interior concrete surfaces
- Parking decks
- Walls and columns
- Can be applied to fresh concrete
- Sidewalks & exterior concrete paving
- Distribution warehouse truck aprons
- Exterior sidewalks & walkways
- Concrete paving & parking lots