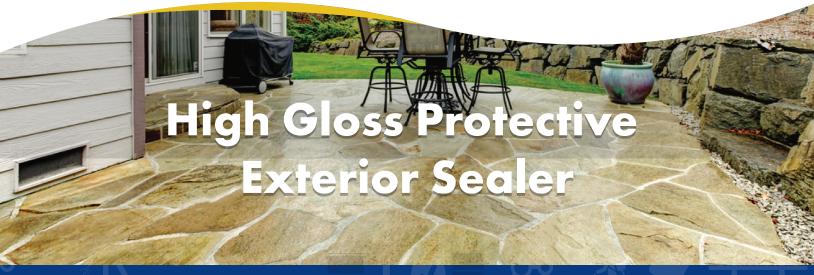

## **DECO SHINE**

A methacrylate cure and sealer developed specifically for exterior applications, including exposed aggregate and other decorative concrete surfaces. Deco Shine provides a clear protective coating that brings out the radiance and luster of all natural aggregate and preserves a long lasting, durable finish.

#### Benefits

- Provides a crystal clear membrane for new or old concrete for improved durability
- Seals all concrete surfaces, providing a glossy appearance and easier clean-up
- Dust proofs concrete with a tough, durable film
- Will not yellow under ultraviolet exposure
- Excellent blush resistance in damp areas
- Available in a low sheen matte finish.