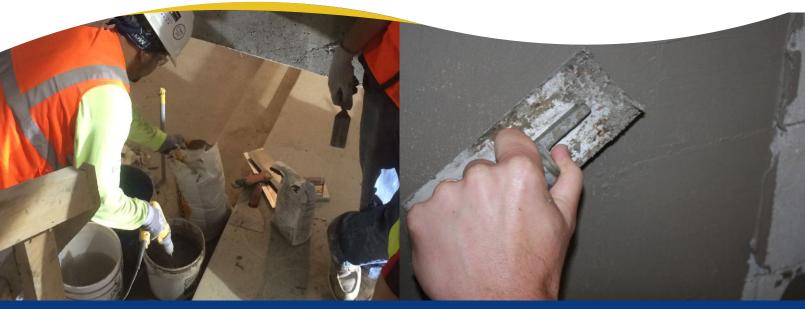

#### Usage

- Offers superior durability for all interior and exterior, horizontal. vertical and overhead concrete applications
- Ideal as a trowel down underlayment and for repairs from a true feather edge up to 1/4"
- Can also be used as a skim patch or troweldown underlayment for horizontal repairs subjected to light traffic