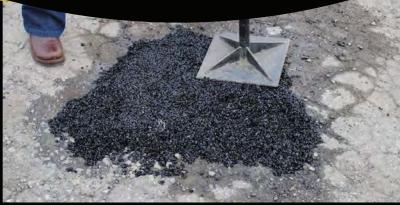

HydroPatch comes ready-to-use and is easy to apply. Simply clear debris from the repair area, apply HydroPatch, add water, and tamp it down. It is a fast, easy, and permanent solution.

# 🖺 Usage

- Asphalt road patching
- Concrete road repairs
- Pothole repairs
- Parking lots Bridge
- joints

Clean/Prep

Place/Level

**Pour Water** 

Tamp - Done!