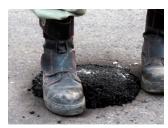

HydroPatch comes ready-to-use and is easy to apply. Simply clear debris from the repair area, apply HydroPatch, add water, and tamp it down. It is a fast, easy, and permanent solution.

# 🖺 Usage

- Asphalt road patching
- Concrete road repairs
- Pothole repairs
- Parking lots Bridge
- joints

Clean/Prep

Place/Level

**Pour Water** 

Tamp - Done!