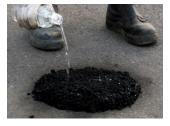

HydroPatch comes ready-to-use and is easy to apply. Simply clear debris from the repair area, apply HydroPatch, add water, and tamp it down. It is a fast, easy, and permanent solution.

# 🖺 Usage

- Asphalt road patching
- Concrete road repairs
- Pothole repairs
- Parking lots Bridge
- joints

Clean/Prep

Place/Level

**Pour Water** 

Tamp - Done!