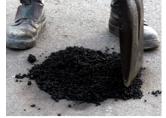

HydroPatch comes ready-to-use and is easy to apply. Simply clear debris from the repair area, apply HydroPatch, add water, and tamp it down. It is a fast, easy, and permanent solution.

# 🖺 Usage

- Asphalt road patching
- Concrete road repairs
- Pothole repairs
- Parking lots Bridge
- joints

Clean/Prep

Place/Level

**Pour Water** 

Tamp - Done!