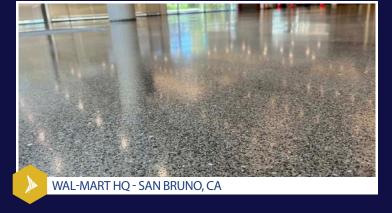

## **Polished Concrete Toppings**

**SpecLevel PCT** is a premium, cement-based, self-leveling, and polishable concrete topping designed to achieve an architectural "salt & pepper" finish when polished. Ideal for creating a dense, hard surface, SpecLevel PCT can be diamond polished in as little as 24 hours after application. This product is formulated for easy application, providing a smooth, durable, and wearable surface that dries to a light concrete gray and is receptive to integral color or stains.

**SpecLevel PCT-AGG** is a premium, cement-based, self-leveling, and polishable concrete topping, uniquely pre-extended with special aggregates to achieve a natural architectural concrete finish. Engineered for ease of use and versatility, it delivers a dense, hard surface that can be diamond polished in just 24 hours, drying to a light concrete gray that beautifully accepts integral colors or stains.