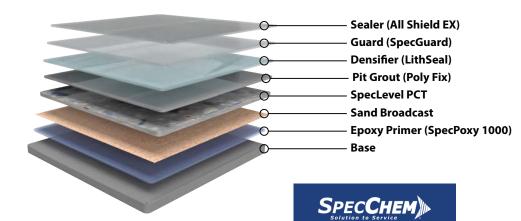

#### **FLOORING SYSTEM**

SpecChem manufactures a complete flooring system including epoxy primers, liquid densifiers, underlayments, polishable concrete toppings, and sealers.

### **SpecLevel Process**

#### PREPARE SUBSTRATE

- · Remove all dirt, debris, chemicals, and loose surface materials
- · Profile substrate to a minimum CSP #4
- Fill all cracks and joints with appropriate material
- · Apply SpecFlow if necessary

#### **PRIME**

- Prime all surfaces with SpecPoxy 1000
- Broadcast a course dry sand, remove loose sand after 12 hours

#### **MIX & PLACEMENT**

- Mix each bag with 7.0-7.5 pints of cold water for a minimum of 3 minutes
- · Add integral color if desired.
- Minimum depth of 3/8"
- · No troweling necessary

#### **GRIND IN POLISH**

· Grind wet or dry in as little as 24 hours

#### PIT GROUT

• Apply Poly Fix® to the floor. Using a trowel work into the floor filling any pin holes.

#### **DENSIFY**

· Spray a SpecChem densifier (LithSeal Lite, LithSeal SC, or SpecHard-Intraseal) with overlapping circular motions

#### GUARI

· Apply SpecGuard and burnish to achieve gloss and sheen

#### **STAIN PROTECTION**

· Uniformly apply a SpecChem sealer (All Shield EX, or All Shield WB) and remove excess liquid