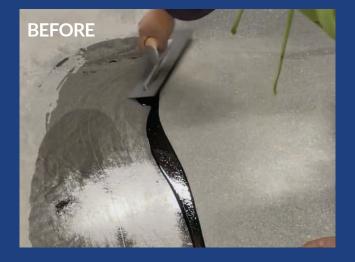

#### PIT GROUT

• Apply Poly Fix® to the floor. Using a trowel work into the floor filling any pin holes.

**SpecPoxy Accelerator** is a special additive designed to accelerate the cure rate of certain SpecChem epoxy systems, thereby reducing installation times for SpecChem flooring systems.

Poly Fix is used as a pit grout after initial grinding.