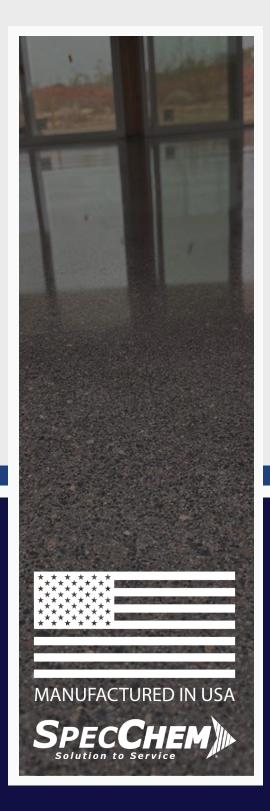

## **Polished Concrete Toppings**

**SpecLevel PCT** is a premium, cement-based, self-leveling, and polishable concrete topping designed to achieve an architectural "salt & pepper" finish when polished. Ideal for creating a dense, hard surface, SpecLevel PCT can be diamond polished in as little as 24 hours after application. This product is formulated for easy application, providing a smooth, durable, and wearable surface that dries to a light concrete gray and is receptive to integral color or stains.

- · Self-leveling and pumpable, no troweling required
- "Salt & Pepper" finish when polished
- Suitable for both interior and exterior applications.
- · Accepts foot traffic within 3 to 4 hours
- Can be applied in thicknesses from 3/8" to 1.5" and up to 5" with the addition of pea gravel