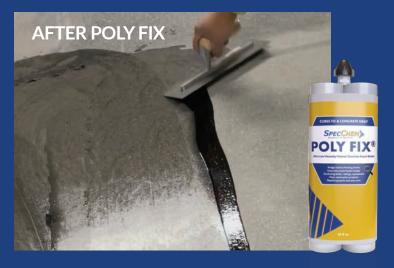

#### PIT GROUT

• Apply Poly Fix® to the floor. Using a trowel work into the floor filling any pin holes.

**SpecPoxy Accelerator** is a special additive designed to accelerate the cure rate of certain SpecChem epoxy systems, thereby reducing installation times for SpecChem flooring systems.

Poly Fix is used as a pit grout after initial grinding.