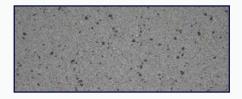

## **Polished Concrete Toppings**

**SpecLevel PCT** is a premium, cement-based, self-leveling, and polishable concrete topping designed to achieve an architectural "salt & pepper" finish when polished. Ideal for creating a dense, hard surface, SpecLevel PCT can be diamond polished in as little as 24 hours after application. This product is formulated for easy application, providing a smooth, durable, and wearable surface that dries to a light concrete gray and is receptive to integral color or stains.

**SpecLevel PCT-Gray** is a, cement-based, self-leveling, and polishable concrete topping designed to achieve an architectural gray concrete finish when polished. SpecLevel PCT-Gray can be diamond polished in as little as 24 hours. This product is formulated for easy application, providing a smooth, durable, and wearable surface that dries to a light concrete gray and is receptive to integral color or stains.