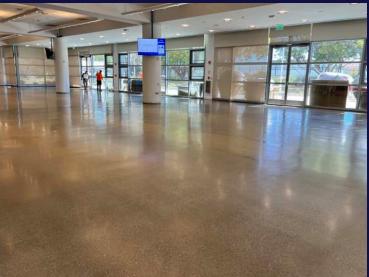

## **Polished Concrete Toppings**

**SpecLevel PCT** is a premium, cement-based, self-leveling, and polishable concrete topping designed to achieve an architectural "salt & pepper" finish when polished. Ideal for creating a dense, hard surface, SpecLevel PCT can be diamond polished in as little as 24 hours after application. This product is formulated for easy application, providing a smooth, durable, and wearable surface that dries to a light concrete gray and is receptive to integral color or stains.

- · Self-leveling and pumpable, no troweling required
- "Salt & Pepper" finish when polished
- Suitable for both interior and exterior applications.
- · Accepts foot traffic within 3 to 4 hours
- Can be applied in thicknesses from 3/8" to 1.5" and up to 5" with the addition of pea gravel