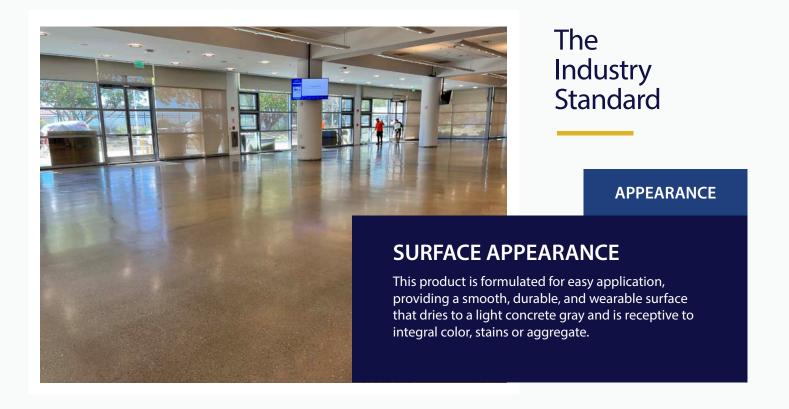

## **Polished Concrete Toppings**

**SpecLevel PCT** is a premium, cement-based, self-leveling, and polishable concrete topping designed to achieve an architectural "salt & pepper" finish when polished. Ideal for creating a dense, hard surface, SpecLevel PCT can be diamond polished in as little as 24 hours after application. This product is formulated for easy application, providing a smooth, durable, and wearable surface that dries to a light concrete gray and is receptive to integral color or stains.