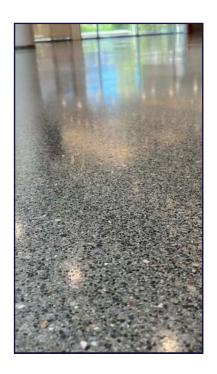

## **Polished Concrete Toppings**

**SpecLevel PCT** is a premium, cement-based, self-leveling, and polishable concrete topping designed to achieve an architectural "salt & pepper" finish when polished. Ideal for creating a dense, hard surface, SpecLevel PCT can be diamond polished in as little as 24 hours after application. This product is formulated for easy application, providing a smooth, durable, and wearable surface that dries to a light concrete gray and is receptive to integral color or stains.

- · Self-leveling and pumpable, no troweling required
- "Salt & Pepper" finish when polished
- Suitable for both interior and exterior applications.
- · Accepts foot traffic within 3 to 4 hours
- Can be applied in thicknesses from 3/8" to 1.5" and up to 5" with the addition of pea gravel