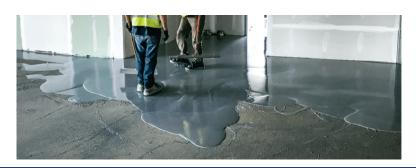

#### **MIX & PLACEMENT**

- Mix each bag with 7.0-7.5 pints of cold water for a minimum of 3 minutes
- · Add integral color if desired.
- Minimum depth of 3/8"
- · No troweling necessary

- · Self-leveling and pumpable, no troweling required
- "Salt & Pepper" finish when polished
- Suitable for both interior and exterior applications.
- · Accepts foot traffic within 3 to 4 hours
- Can be applied in thicknesses from 3/8" to 1.5" and up to 5" with the addition of pea gravel