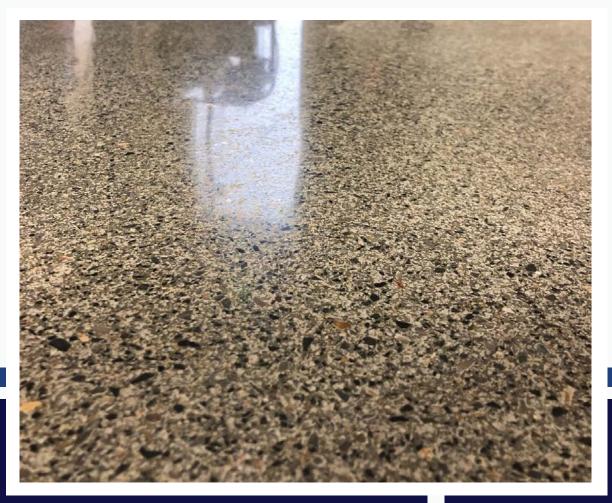

## **SPECLEVEL PCT**

SELF-LEVELING POLISHABLE CONCRETE TOPPING

## **SpecLevel PCT**

SpecChem's SpecLevel PCT line not only provides strength and durability but also adds a touch of elegance to any space.

Create a visually captivating environment with high compressive strength that leaves a lasting impression for years to come.

As contractors, architects, and engineers know, achieving a consistent, visually appealing finish on a durable surface can sometimes be challenging but crucial for customers. SpecChem's polishable concrete toppings combines the rugged reliability of concrete with the sophistication of polished finishes. From upscale retail spaces to expansive warehouses, customers trust SpecLevel PCT to provide amazing aesthetics & unbeatable durability.

## **Polished Concrete Toppings**

**SpecLevel PCT** is a premium, cement-based, self-leveling, and polishable concrete topping designed to achieve an architectural "salt & pepper" finish when polished. Ideal for creating a dense, hard surface, SpecLevel PCT can be diamond polished in as little as 24 hours after application. This product is formulated for easy application, providing a smooth, durable, and wearable surface that dries to a light concrete gray and is receptive to integral color or stains.