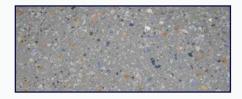

**SpecLevel PCT-AGG** is a premium, cement-based, self-leveling, and polishable concrete topping, uniquely pre-extended with special aggregates to achieve a natural architectural concrete finish. Engineered for ease of use and versatility, it delivers a dense, hard surface that can be diamond polished in just 24 hours, drying to a light concrete gray that beautifully accepts integral colors or stains.

- · Self-leveling and pumpable, no troweling required
- · Terrazzo-like finish when polished
- Ideal for achieving a smooth, durable surface ready for polishing.
- · Accepts foot traffic within 3 to 4 hours
- · Compatible with integral colors and concrete stains