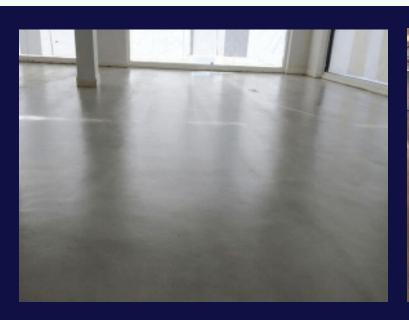

**SpecLevel PCT-Gray** is a, cement-based, self-leveling, and polishable concrete topping designed to achieve an architectural gray concrete finish when polished. SpecLevel PCT-Gray can be diamond polished in as little as 24 hours. This product is formulated for easy application, providing a smooth, durable, and wearable surface that dries to a light concrete gray and is receptive to integral color or stains.

- · Self-leveling and pumpable, no troweling required
- · Architectural gray finish when polished
- Suitable for both interior and exterior applications.
- · Accepts foot traffic within 3 to 4 hours