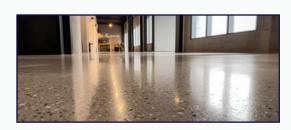

#### **SpecChem's Polishable Concrete Toppings**

Spec Level PCT Gray – This is a base gray overlay.
 Spec Level PCT – Offers a salt and pepper finish.
 Spec Level PCT-AGG (with Aggregate) - A terrazzo-like finish with larger aggregate.

While each of SpecChem's polishable concrete toppings brings its own set of advantages to the table, there's one product that has particularly caught the attention of the industry and deserves a closer look. SpecLevel PCT-AGG, with its distinct larger stone mix and versatility, stands out not only in our lineup but also in the wider market. Given its skyrocketing popularity and the unique value it offers, it's only fitting that we delve deeper into what makes the PCT-AGG so special and why it's rapidly becoming the preferred choice for many.

#### Spotlight on SpecLevel PCT-AGG: Revolutionizing Concrete Overlays

SpecLevel PCT-AGG comes with larger stone in the mix, simulating the look of polished concrete. It's especially useful for warehouse repairs, where the objective is to match the surrounding existing concrete. For instance, when flooring in a building is removed, often what's left is an unsightly concrete surface.