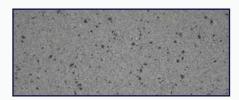

**SPECLEVEL PCT-GRAY** Cement-based, self-leveling polishable concrete topping that when polished, creates a consistent gray architectural finish.

SDS

TDS

SELL

Website www.SpecChem.com

**SpecLevel PCT-Gray** is a, cement-based, self-leveling, and polishable concrete topping designed to achieve an architectural gray concrete finish when polished. SpecLevel PCT-Gray can be diamond polished in as little as 24 hours. This product is formulated for easy application, providing a smooth, durable, and wearable surface that dries to a light concrete gray and is receptive to integral color or stains.

- · Self-leveling and pumpable, no troweling required
- Architectural gray finish when polished
- Suitable for both interior and exterior applications.
- Accepts foot traffic within 3 to 4 hours