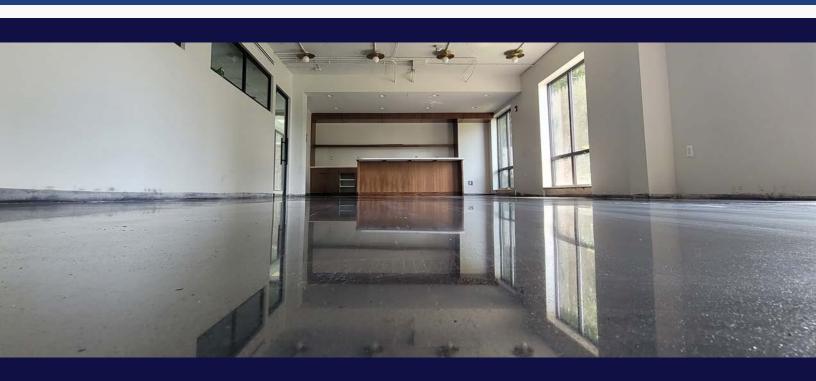

# **SpecLevel PCT**

SpecChem's SpecLevel PCT line not only provides strength and durability but also adds a touch of elegance to any space.

Create a visually captivating environment with high compressive strength that leaves a lasting impression for years to come.

As contractors, architects, and engineers know, achieving a consistent, visually appealing finish on a durable surface can sometimes be challenging but crucial for customers. SpecChem's polishable concrete toppings combines the rugged reliability of concrete with the sophistication of polished finishes. From upscale retail spaces to expansive warehouses, customers trust SpecLevel PCT to provide amazing aesthetics & unbeatable durability.