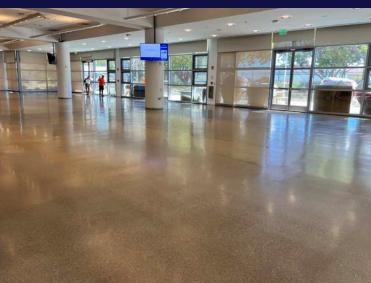

**SpecLevel PCT-AGG** is a premium, cement-based, self-leveling, and polishable concrete topping, uniquely pre-extended with special aggregates to achieve a natural architectural concrete finish. Engineered for ease of use and versatility, it delivers a dense, hard surface that can be diamond polished in just 24 hours, drying to a light concrete gray that beautifully accepts integral colors or stains.

- · Self-leveling and pumpable, no troweling required
- Terrazzo-like finish when polished
- Ideal for achieving a smooth, durable surface ready for polishing.
- Accepts foot traffic within 3 to 4 hours
- Compatible with integral colors and concrete stains

### Spotlight on SpecLevel PCT-AGG: Revolutionizing Concrete Overlays

SpecLevel PCT-AGG comes with larger stone in the mix, simulating the look of polished concrete. It's especially useful for warehouse repairs, where the objective is to match the surrounding existing concrete. For instance, when flooring in a building is removed, often what's left is an unsightly concrete surface.

The solution? SpecLevel PCT-AGG. Unlike inconsistent ready-mix concrete, a premixed bag product ensures a consistent finish. This means no uneven patches or areas devoid of stone. It's for this reason that upscale retail areas like Tesla dealerships and Lululemon shops are veering towards polished overlays. These overlays aren't just aesthetically consistent, but they're also low maintenance and long-lasting.