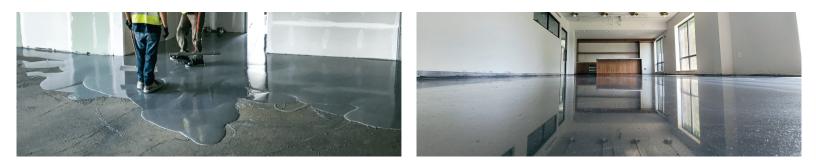

As contractors, architects, and engineers know, achieving a consistent, visually appealing finish on a durable surface can sometimes be challenging but crucial for customers. SpecChem's polishable concrete toppings combines the rugged reliability of concrete with the sophistication of polished finishes. From upscale retail spaces to expansive warehouses, customers trust SpecLevel PCT to provide amazing aesthetics & unbeatable durability.

### SURFACE APPEARANCE

This product is formulated for easy application, providing a smooth, durable, and wearable surface that dries to a light concrete gray and is receptive to integral color, stains or aggregate.

## **Polished Concrete Toppings**

**SpecLevel PCT** is a premium, cement-based, self-leveling, and polishable concrete topping designed to achieve an architectural "salt & pepper" finish when polished. Ideal for creating a dense, hard surface, SpecLevel PCT can be diamond polished in as little as 24 hours after application. This product is formulated for easy application, providing a smooth, durable, and wearable surface that dries to a light concrete gray and is receptive to integral color or stains.