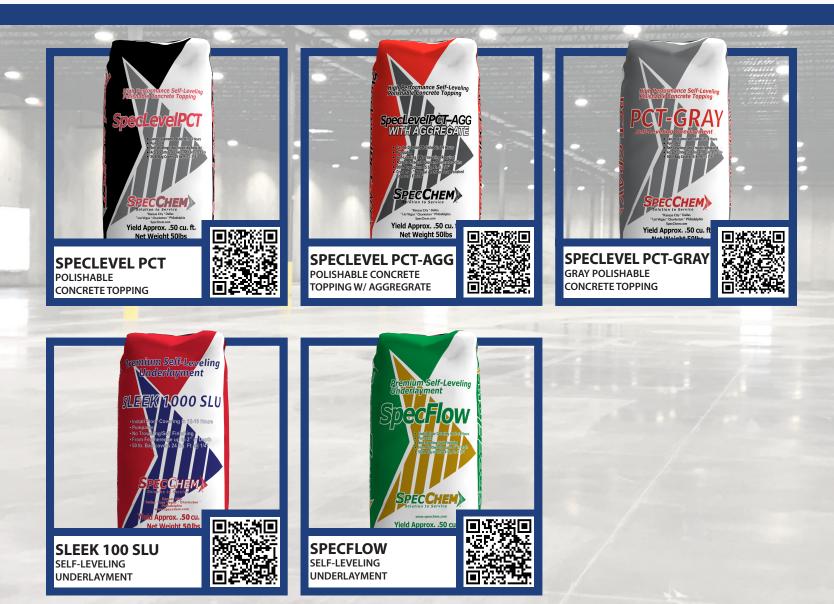

### SPECLEVEL PCT SELF-LEVELING POLISHABLE CONCRETE TOPPING

# **SpecLevel PCT**

SpecChem's SpecLevel PCT line not only provides strength and durability but also adds a touch of elegance to any space.

Create a visually captivating environment with high compressive strength that leaves a lasting impression for years to come.

## **Remarkable Versatility**

The SpecLevel System was designed for a variety of applications, from sophisticated commercial and retail environments to heavy-duty industrial spaces. Whether you're aiming for a sleek, modern polished look or a timeless terrazzo finish, SpecLevel PCT is the premier choice. SpecLevel PCT comes in three varieties of differing aggregate, all of which accept integral color for complete customization.

**SPECLEVEL PCT** High-performance self-leveling polishing concrete topping that produces a salt & pepper finish.

**SPECLEVEL PCT-AGG** Formulated with a special aggregate that creates a natural concrete polished finish when polished.

**SPECLEVEL PCT-GRAY** Cement-based, self-leveling polishable concrete topping that when polished, creates a consistent gray architectural finish.

SDS

TDS

SELL

Website www.SpecChem.com