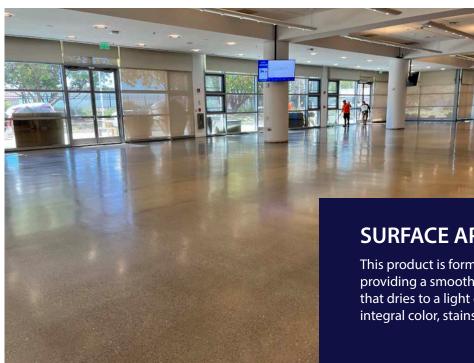

### SURFACE APPEARANCE

This product is formulated for easy application, providing a smooth, durable, and wearable surface that dries to a light concrete gray and is receptive to integral color, stains or aggregate.

## **Polished Concrete Toppings**

**SpecLevel PCT** is a premium, cement-based, self-leveling, and polishable concrete topping designed to achieve an architectural "salt & pepper" finish when polished. Ideal for creating a dense, hard surface, SpecLevel PCT can be diamond polished in as little as 24 hours after application. This product is formulated for easy application, providing a smooth, durable, and wearable surface that dries to a light concrete gray and is receptive to integral color or stains.