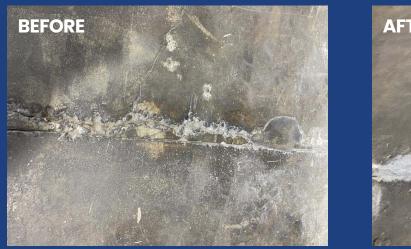

**SpecPoxy Accelerator** is a special additive designed to accelerate the cure rate of certain SpecChem epoxy systems, thereby reducing installation times for SpecChem flooring systems.

Poly Fix is used as a pit grout after initial grinding.