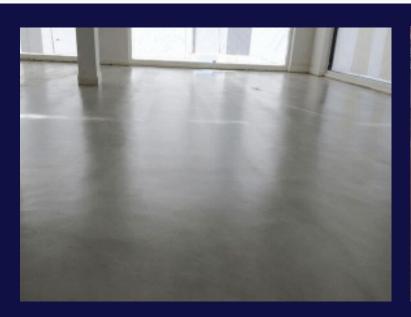

### SURFACE APPEARANCE

This product is formulated for easy application, providing a smooth, durable, and wearable surface that dries to a light concrete gray and is receptive to integral color, stains or aggregate.

## **Polished Concrete Toppings**

**SpecLevel PCT** is a premium, cement-based, self-leveling, and polishable concrete topping designed to achieve an architectural "salt & pepper" finish when polished. Ideal for creating a dense, hard surface, SpecLevel PCT can be diamond polished in as little as 24 hours after application. This product is formulated for easy application, providing a smooth, durable, and wearable surface that dries to a light concrete gray and is receptive to integral color or stains.

**SpecLevel PCT-Gray** is a, cement-based, self-leveling, and polishable concrete topping designed to achieve an architectural gray concrete finish when polished. SpecLevel PCT-Gray can be diamond polished in as little as 24 hours. This product is formulated for easy application, providing a smooth, durable, and wearable surface that dries to a light concrete gray and is receptive to integral color or stains.