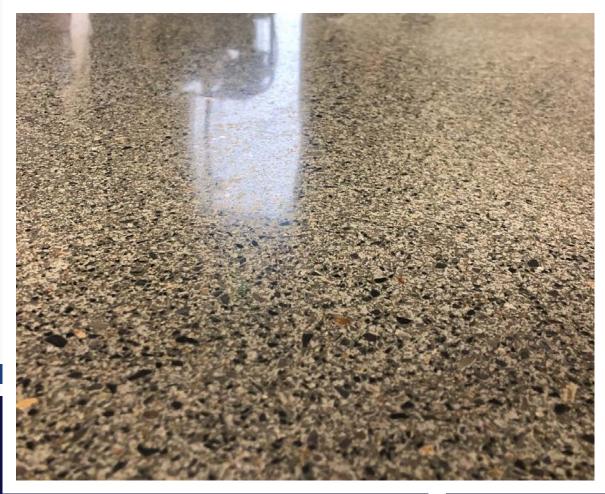

### SURFACE APPEARANCE

This product is formulated for easy application, providing a smooth, durable, and wearable surface that dries to a light concrete gray and is receptive to integral color, stains or aggregate.

## **Polished Concrete Toppings**

**SpecLevel PCT** is a premium, cement-based, self-leveling, and polishable concrete topping designed to achieve an architectural "salt & pepper" finish when polished. Ideal for creating a dense, hard surface, SpecLevel PCT can be diamond polished in as little as 24 hours after application. This product is formulated for easy application, providing a smooth, durable, and wearable surface that dries to a light concrete gray and is receptive to integral color or stains.