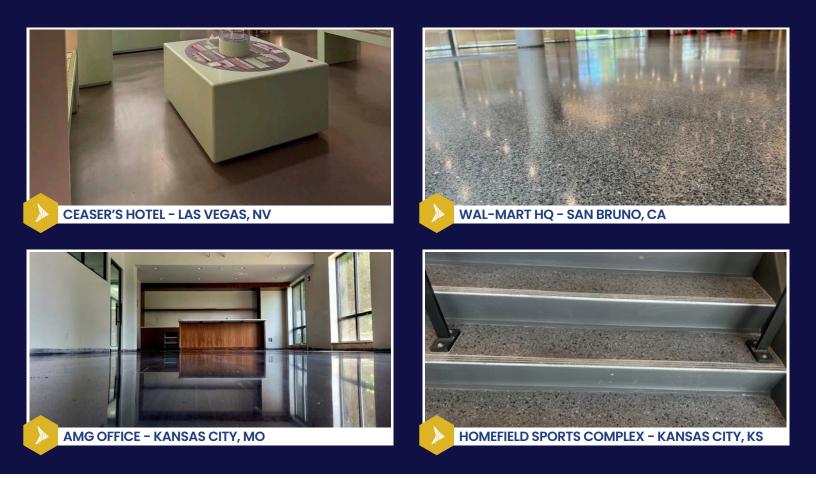

## **Remarkable Versatility**

The SpecLevel System was designed for a variety of applications, from sophisticated commercial and retail environments to heavy-duty industrial spaces. Whether you're aiming for a sleek, modern polished look or a timeless terrazzo finish, SpecLevel PCT is the premier choice. SpecLevel PCT comes in three varieties of differing aggregate, all of which accept integral color for complete customization.

**SPECLEVEL PCT** High-performance self-leveling polishing concrete topping that produces a salt & pepper finish.

**SPECLEVEL PCT-AGG** Formulated with a special aggregate that creates a natural concrete polished finish when polished.

**SPECLEVEL PCT-GRAY** Cement-based, self-leveling polishable concrete topping that when polished, creates a consistent gray architectural finish.

SDS

TDS

SELL

Website www.SpecChem.com