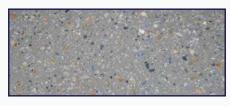

**SPECLEVEL PCT** High-performance self-leveling polishing concrete topping that produces a salt & pepper finish.

**SPECLEVEL PCT-AGG** Formulated with a special aggregate that creates a natural concrete polished finish when polished.

**SpecLevel PCT-AGG** is a premium, cement-based, self-leveling, and polishable concrete topping, uniquely pre-extended with special aggregates to achieve a natural architectural concrete finish. Engineered for ease of use and versatility, it delivers a dense, hard surface that can be diamond polished in just 24 hours, drying to a light concrete gray that beautifully accepts integral colors or stains.

- · Self-leveling and pumpable, no troweling required
- Terrazzo-like finish when polished
- Ideal for achieving a smooth, durable surface ready for polishing.
- Accepts foot traffic within 3 to 4 hours
- Compatible with integral colors and concrete stains