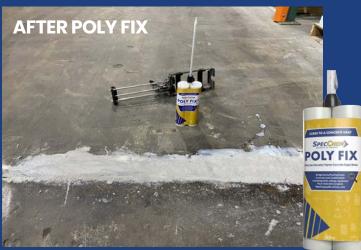

**SpecPoxy Accelerator** is a special additive designed to accelerate the cure rate of certain SpecChem epoxy systems, thereby reducing installation times for SpecChem flooring systems.

Poly Fix is used as a pit grout after initial grinding.